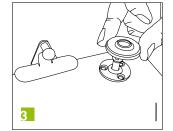

## Easy to assemble:

- Fix the cabinet bracket and the door bracket with countersunk screws clip the covers
- Press the bottom holder onto the cabinet bracket
- Press the top holder onto the door bracket
- For removal, lift the cover on the holder and pull the steel pins the holder are now free
- Adjust the position of the door by turning the body of the damper