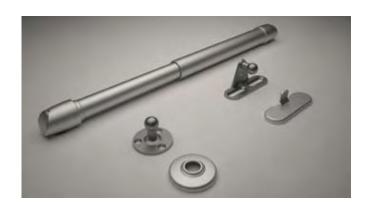

## Easy to assemble:

- Fix the cabinet bracket and the door bracket with countersunk screws clip the covers
- Press the bottom holder onto the cabinet bracket
- Press the top holder onto the door bracket
- For removal, lift the cover on the holder and pull the steel pins the holder are now free
- Adjust the position of the door by turning the body of the damper