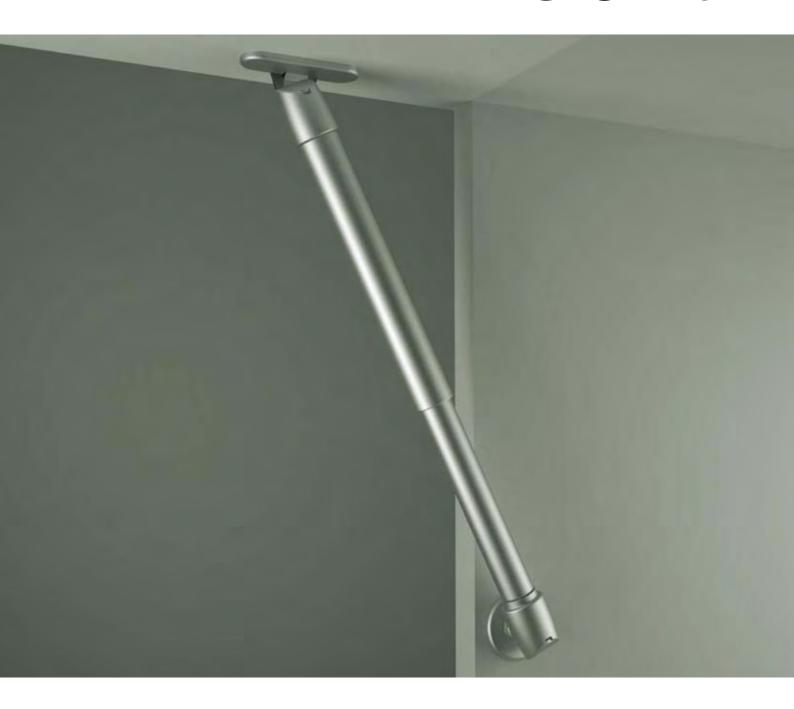

## **Aero**Lift<sup>2</sup>

Right look Proved function Best value

## Many advantages:

- Excellent design and non-invasive look
- Easy to mount and simple to dismount
- Door angle opening adjustable by simple rotation of the body of the gas lift
- Works perfectly in combination with OneTouch device
- Available in different forces to accommodate different door weights and door sizes