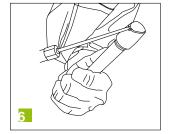

## Easy to assemble:

- Fix the cabinet bracket and the door bracket with countersunk screws clip the covers
- Press the bottom holder onto the cabinet bracket
- Press the top holder onto the door bracket
- For removal, lift the cover on the holder and pull the steel pins the holder are now free
- Adjust the position of the door by turning the body of the damper