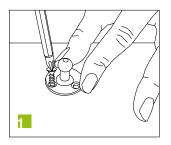

## Easy to assemble:

- Fix the cabinet bracket and the door bracket with countersunk screws clip the covers
- Press the bottom holder onto the cabinet bracket
- Press the top holder onto the door bracket
- For removal, lift the cover on the holder and pull the steel pins the holder are now free
- Adjust the position of the door by turning the body of the damper