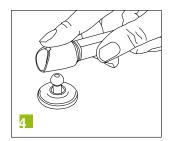

## Easy to assemble:

- Fix the cabinet bracket and the door bracket with countersunk screws clip the covers
- Press the bottom holder onto the cabinet bracket
- Press the top holder onto the door bracket
- For removal, lift the cover on the holder and pull the steel pins the holder are now free
- Adjust the position of the door by turning the body of the damper