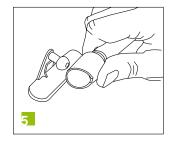

## Easy to assemble:

- Fix the cabinet bracket and the door bracket with countersunk screws clip the covers
- Press the bottom holder onto the cabinet bracket
- Press the top holder onto the door bracket
- For removal, lift the cover on the holder and pull the steel pins the holder are now free
- Adjust the position of the door by turning the body of the damper