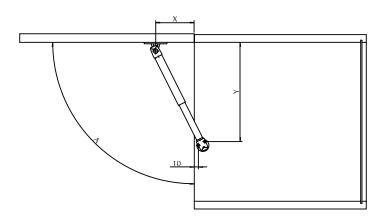

| A    | х   | Y   |
|------|-----|-----|
| <90° | 100 | 245 |
| 90°  | 90  | 240 |
| >90° | 80  | 235 |
|      |     |     |