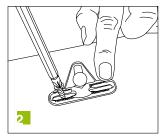

## Easy to assemble:

- Fix the cabinet bracket and the door bracket with countersunk screws clip the covers
- Press the bottom holder onto the cabinet bracket
- Press the top holder onto the door bracket
- For removal, lift the cover on the holder and pull the steel pins the holder are now free
- Adjust the position of the door by turning the body of the damper